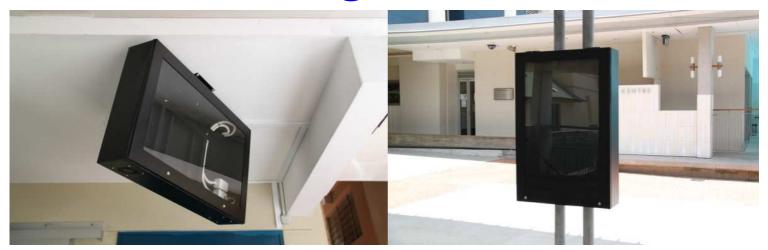

## All Metal Magic Outdoor Boxes

Weather proof outdoor boxes for lcd, led and plasma screens. Ideal for pubs, clubs, schools or any secure outdoor applications.

- Scratch and glare resistant Perspex front
- Twin fans for cooling
- Wall or ceiling mount (different pole lengths available inc raked ceiling adaptor)
- IP 65 rated
- Hinged front door with twin locks
- Powder coating. A wide range of colours available.
- Custom made to suit the panel used
- Australian made
- Electrical not included.

| Model  | Description  | RRP    |
|--------|--------------|--------|
| Outd40 | Box 40" -42" | \$1599 |
| Outd50 | Box 46" -52" | \$1899 |
| Outd60 | Box 55" -65" | \$2099 |

11 Reichert Drive Molendinar 4214 Ph 07 5574 6912 Fax 07 5574 6930